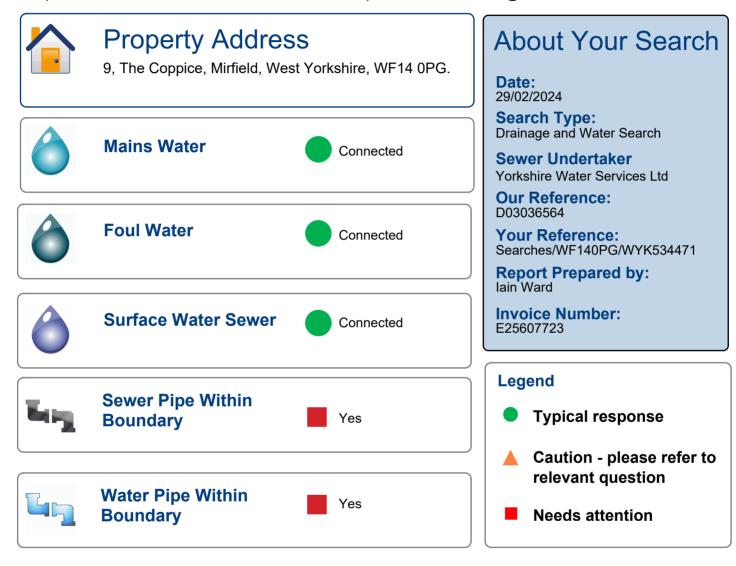

#### **Drainage Matters**

| 3.3. Is the property:-                                                                                                                                                                                                                                                         |               | 3 |
|--------------------------------------------------------------------------------------------------------------------------------------------------------------------------------------------------------------------------------------------------------------------------------|---------------|---|
| (a)Served by a sustainable urban drainage sustem (SuDS)?                                                                                                                                                                                                                       | Not Available |   |
| (b) Are there SuDS features within the boundary of the property? If yes, is the owner responsible for maintenance?                                                                                                                                                             | Not Available |   |
| (c) If the property benefits from a SuDS for which there is a charge, who bills the property for the surface water drainage charge?                                                                                                                                            | Not Available |   |
| Informative Many Local Authority records do not allow for the provision of comprehensive answers for the theoretical authority records do not allow for the provision of comprehensive answers for the theoretical authority is served by a Sustainable Urban Drainage System. |               |   |