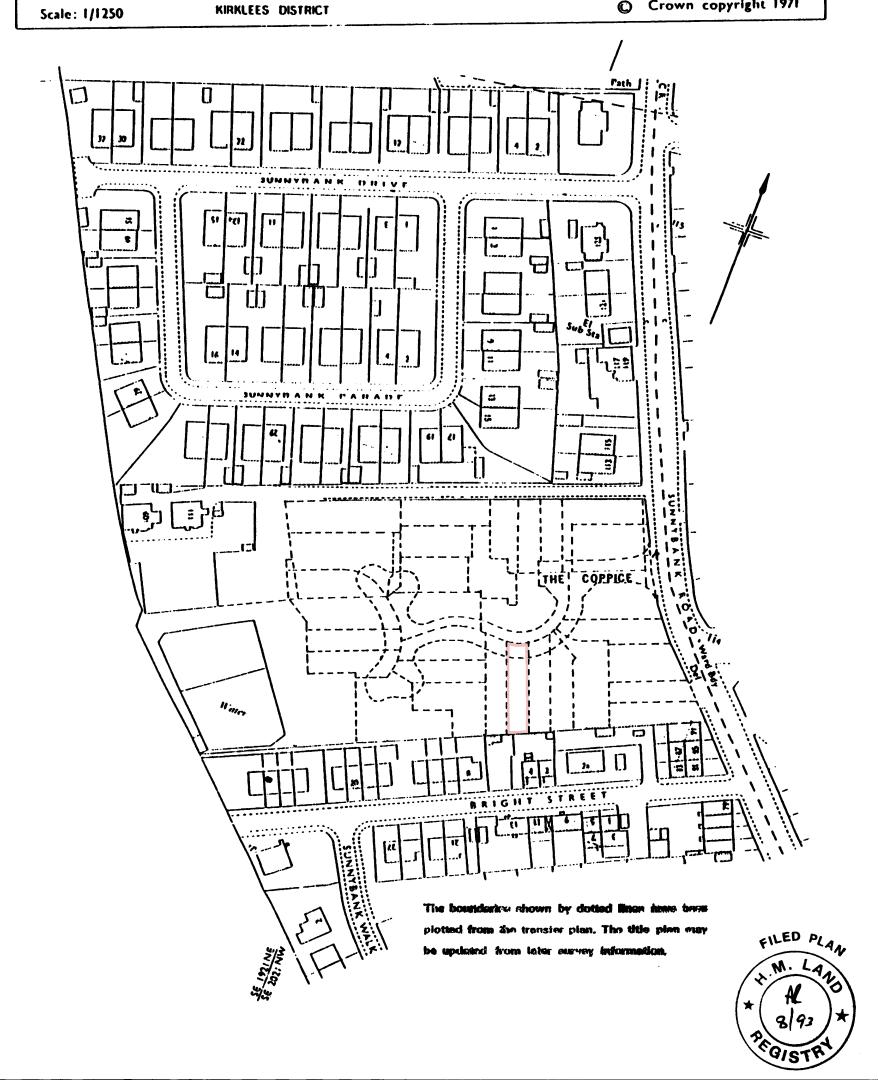

# H.M. LAND REGISTRY WYK 534471 ORDNANCE SURVEY PLAN REFERENCE WEST YORKSHIRE KIRKLEES DISTRICT TITLE NUMBER NATIONAL GRID SECTION SE 1921 B C Crown copyright 1971

The electronic official copy of the register follows this message.

# A: Property Register

This register describes the land and estate comprised in the title.

WEST YORKSHIRE : KIRKLEES

- 1 (14.08.1992) The Freehold land shown edged with red on the plan of the above Title filed at the Registry and being 9 The Coppice, Mirfield, (WF14 OPG).
- 2 (29.07.1993) The land has the benefit of the rights granted by but is subject to the rights reserved by the Transfer dated 30 June 1993 referred to in the Charges Register.
- 3 (29.07.1993) The Transfer dated 30 June 1993 referred to above contains provisions as to light or air and boundary structures.